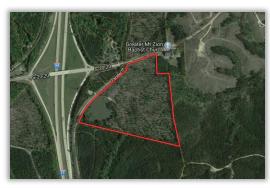

## **33.93 Acres**

## I-77 at Camp Welfare Rd & Parallel Dr, Winnsboro, SC Fairfield County

\$1,866,000

- TM# 075-00-00-001-000
- Great Investment Property
- Ideal sites for Highway Business, Retail, Restaurants, and Hotels
- Exit 46 on I-77